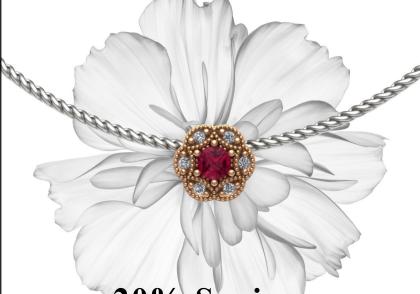

## Family Necklace Collection

20% Savings

Starting at \$599

Available in 14 Karat, 18 Karat & Platinum

Diamond Cluster

Genuine or Synthetic Gemstone Center

Made in the USA

## **How It Works:**

**Base Cluster:** 14kwg Diamond Cluster Semi-Mounting (TDW .06, G/VS) \$435

Chain: 14kwg 18" Cable Chain \$150

| Add Your Gemstone (3.0mm) of Choice in Center of Cluster: |              |                  |                |                  |
|-----------------------------------------------------------|--------------|------------------|----------------|------------------|
| <u>Color</u>                                              | <u>Month</u> | <u>Gemstone</u>  | <u>Genuine</u> | <b>Synthetic</b> |
|                                                           | January      | Garnet           | \$15           | \$15             |
|                                                           | February     | Amethyst         | \$18           | \$15             |
|                                                           | March        | Aquamarine       | \$54           | \$15             |
|                                                           | April        | Diamond          | \$252          | \$15             |
|                                                           | May          | Emerald          | \$315          | \$15             |
| (10)                                                      | June         | Syn. Alexandrite | \$15           | \$15             |
|                                                           | July         | Ruby             | \$135          | \$15             |
|                                                           | August       | Peridot          | \$15           | \$15             |
|                                                           | September    | Sapphire         | \$117          | \$15             |
|                                                           | October      | Pink Tourmaline  | \$57           | \$15             |
|                                                           | November     | Citrine          | \$15           | \$15             |
|                                                           | December     | Blue Topaz       | \$45           | \$15             |